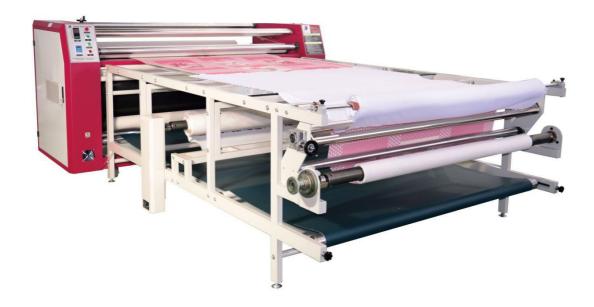

## PD-1700D-420

| Machine Parameters  |                                                                                                                                                                                                                                                                                                        |
|---------------------|--------------------------------------------------------------------------------------------------------------------------------------------------------------------------------------------------------------------------------------------------------------------------------------------------------|
| Model               | PD-1700D-420                                                                                                                                                                                                                                                                                           |
| Power Configuration | Three-phase four-wire 380V/50HZ                                                                                                                                                                                                                                                                        |
| Heating             | Oil heating                                                                                                                                                                                                                                                                                            |
| Voltage             | 26KW                                                                                                                                                                                                                                                                                                   |
| Drum diameter       | 420mm                                                                                                                                                                                                                                                                                                  |
| Printing width      | 1600mm                                                                                                                                                                                                                                                                                                 |
| Production          | The above production is based on 100g paper,100-200g cloth,the actual temperature of the drum surface is 200 degrees,the pressing time is 35-40s .  So if you use the lighter paper or cloth ,the speed will faster.                                                                                   |
| Worktable           | 1920mm(Can be lengthened)                                                                                                                                                                                                                                                                              |
| Machine size        | 2450mm (length) *1000mm (width) *1350mm(height)                                                                                                                                                                                                                                                        |
| Net weight          | 1700kg                                                                                                                                                                                                                                                                                                 |
| Advantage           | This model is our best-selling model. It can transfer piece to piece and roll to roll. It's easy to operate, simple setting of speed, temperature and pressure. There are three inflatable shafts: shaft to put the print paper; shaft to collect the print paper; shaft to collect the protect paper. |