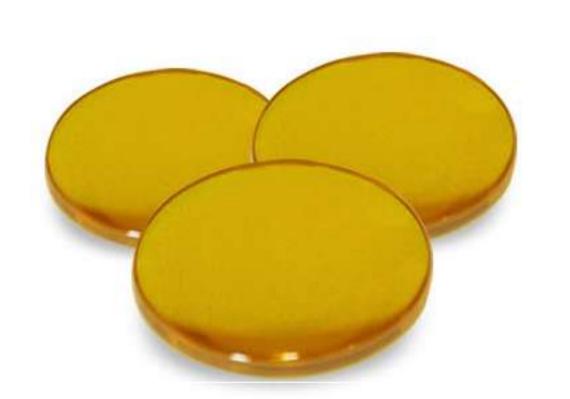

# U.S II-VI Optical Lenses

- U.S. optics from American Photonics. Proven 14% beam transmission improvement vs. other optics. High strength gold-plated lenses and aspheric focusing lenses made by II-VI Company, USA.
- High focus, high transmittance. The light beam in the transmission process to minimize the loss, light spot fine, uniform light, while ensuring the quality of the product, but also make the optical system can run for a long time, high efficiency and low cost.