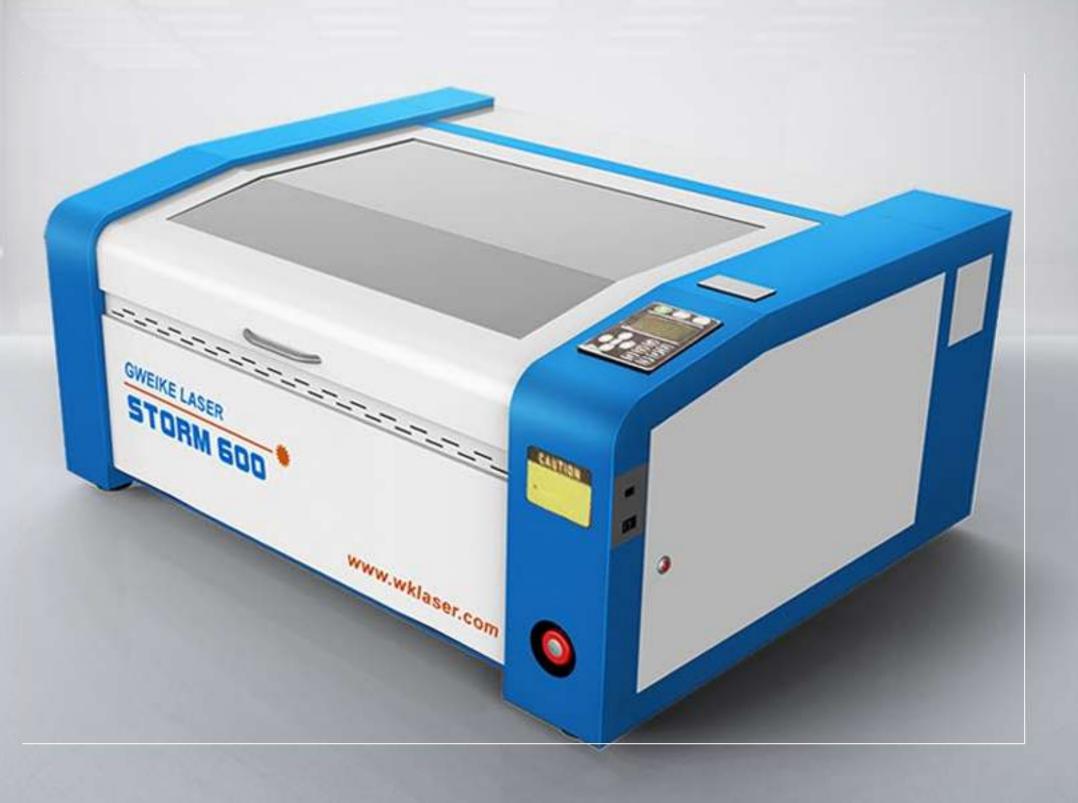

# STORM600

LASER ENGRAVING MACHINE

### Technical Parameters

| Laser - Type                   | Sealed CO2 laser tube               |
|--------------------------------|-------------------------------------|
| Laser Power                    | 40w/60w                             |
| Engraving Area                 | 600mm x 400mm                       |
| Worktable                      | Manual up-down table                |
| Whole Machine Size             | 950mm x 740mm x 450mm               |
| Engraving Speed                | 0-48,000mm/min                      |
| Resetting Positioning Accuracy | ±0.05mm                             |
| Working Voltage                | AC 110-220V ±10%, 50-60Hz           |
| Gross Power                    | 1000W                               |
| Operating Temperature          | 0-45℃                               |
| Operating Humidity             | 5-95%                               |
| Minimum Shaping Character      | English 1x1mm                       |
| Graphic Format Supported       | BMP, PLT, DST, DXP, and Al          |
| Driving System                 | stepper                             |
| Cooling Mode                   | Water-cooling and protection system |
| Auxillary Equipments           | Exhaust-fans, air-exhaust pipe      |
| Controlling Software           | DSP control system                  |
| Compatible Software            | CorelDraw AutoCAD Photoshop         |