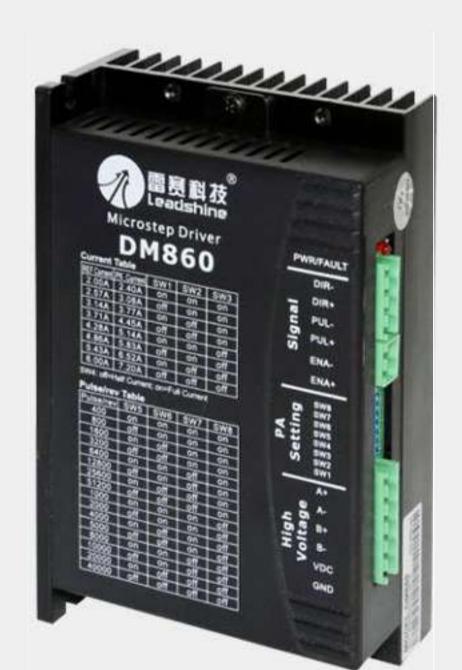

# Leadshine Stepper Motor

Lower noise, low vibration, running more smoothly, higher torque, higher acceleration, higher precision, better acceleration performance.