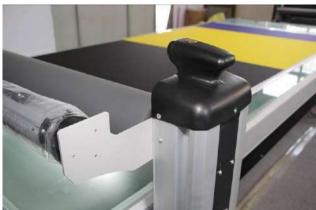

#### **DOUBLE SIDE ROLLER LIFTING SWITCH**

•Operator can Control Roller Up and Down at Any Side of Table

•Double sides Slide-way Easier Application and Storage Media.