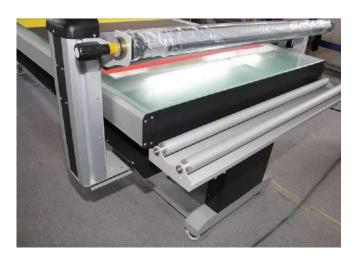

### **LED ILLUMINATION UNDER TABLE**

•LED Illuminated under Table is Ideal to Apply Multicolored Translucent Graphics.

- •Media Roll Holder at end of Table
- •Support Lamination Film during Flatbed Laminating

#### **SILICON CUTTING PAD**

• Silicon Cutting Pad Can Protect Glass Table During Laminating and Cutting

E-mail: lefu@hotlaminator.cn

Https://www.hotlaminator.cn

Mob: + 86 136 5371 9152 (WhatsApp & WeChat)