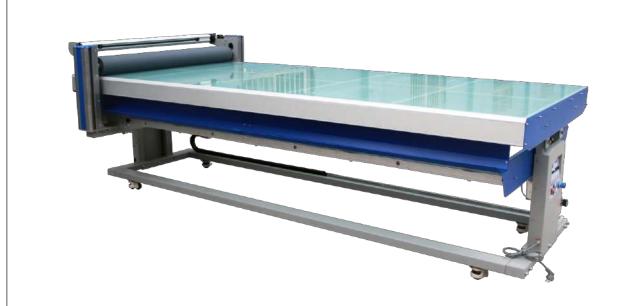

## LeFu LF1325-B4 & LF1732-B4 60C Warm Flatbed Laminator

Max Lamination Width: 1300mm/51.18" (1700mm/ 66.9")
Max Lamination Length: 2500mm/ 98.42" (3200mm/ 125.9")

Lamination Temp: Warm 0~60C/0~140F. Max Lamination Thickness: 50mm/0.9"

## LeFu LF1325-B4 & LF1732-B4 60C Warm Flatbed Laminator

| Model                    | LF1325-B4                                              | LF1732-B4              |
|--------------------------|--------------------------------------------------------|------------------------|
| Max Lamination Width     | 1300mm/51.1''                                          | 1630mm/64.2"           |
| Max Lamination Length    | 2500mm/98.4''                                          | 3200mm/125.9''         |
| Max Lamination Thickness | 50mm/1.96"                                             |                        |
| Laminating Type          | Flatbed                                                |                        |
| Lamination Temp          | 0~60°C/0~148°F                                         |                        |
| Diameter of Upper Roller | 130mm (Silicon)                                        |                        |
| Pressure/Height Adjust   | Automatic                                              |                        |
| Working Video on YouTube | https://youtu.be/CQfeB1uHtW4                           |                        |
| Web Link                 | https://www.hotlaminator.cn/products/Flatbed-Laminator |                        |
| Voltage                  | AC110V-240V 50HZ-60HZ                                  |                        |
| Working Power            | Standard 1200W                                         |                        |
| Working Electric Current | 12A                                                    |                        |
| Certificate              | CE, RCM, ROHS                                          |                        |
| Package Size             | 3200*1200*1880=7.22CBM                                 | 3460*1200*2100=8.7CBM  |
| Weight                   | N.W: 400kgs G.W: 500kgs                                | N.W: 500kgs G.W: 700kg |
| FOB Shanghai             |                                                        |                        |