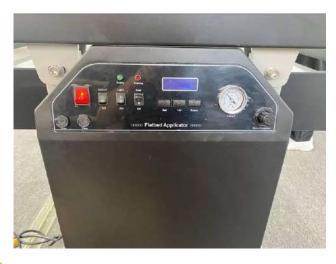

#### SIMPLE CONTROL PANEL

- •Front Intelligent LCD Control Panel
- •Operation is More Intuitive and Convenient
- •Adjust Lamination Temperature and Pressure