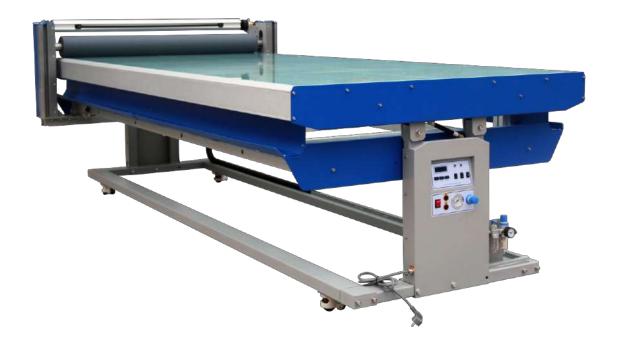

## LeFu LF1325-B4 & LF1732-B4 60C Warm Flatbed Laminator

Max Lamination Width: 1300mm/51.18" (1700mm/ 66.9")
Max Lamination Length: 2500mm/ 98.42" (3200mm/ 125.9")

Lamination Temp: Warm 0~60C/0~140F. Max Lamination Thickness: 50mm/0.9"

## LeFu LF1325-B4 & LF1732-B4 60C Warm Flatbed Laminator

| Model                    | LF1325-B4                                              | LF1732-B4              |
|--------------------------|--------------------------------------------------------|------------------------|
| Max Lamination Width     | 1300mm/51.1''                                          | 1630mm/64.2"           |
| Max Lamination Length    | 2500mm/98.4''                                          | 3200mm/125.9''         |
| Max Lamination Thickness | 50mm/1.96"                                             |                        |
| Laminating Type          | Flatbed                                                |                        |
| Lamination Temp          | 0~60°C/0~148°F                                         |                        |
| Diameter of Upper Roller | 130mm (Silicon)                                        |                        |
| Pressure/Height Adjust   | Automatic                                              |                        |
| Working Video on YouTube | https://youtu.be/CQfeB1uHtW4                           |                        |
| Web Link                 | https://www.hotlaminator.cn/products/Flatbed-Laminator |                        |
| Voltage                  | AC110V-240V 50HZ-60HZ                                  |                        |
| Working Power            | Standard 1200W                                         |                        |
| Working Electric Current | 12A                                                    |                        |
| Certificate              | CE, RCM, ROHS                                          |                        |
| Package Size             | 3200*1200*1880=7.22CBM                                 | 3460*1200*2100=8.7CBM  |
| Weight                   | N.W: 400kgs G.W: 500kgs                                | N.W: 500kgs G.W: 700kg |
| FOB Shanghai             |                                                        |                        |