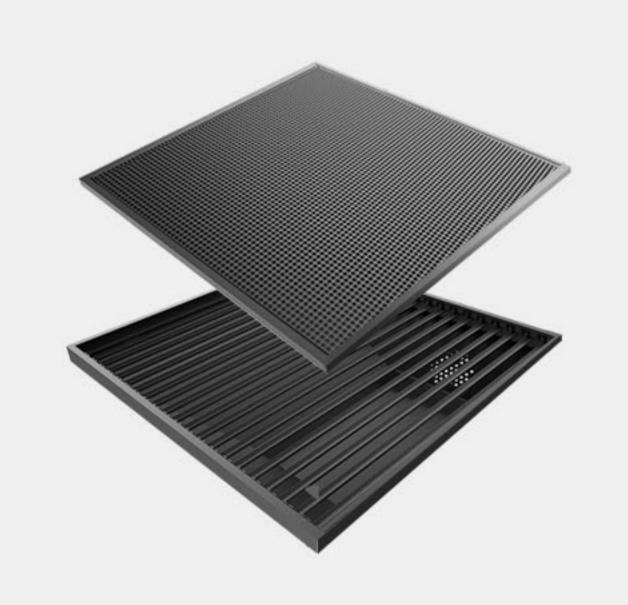

## Double Platforms

Both knife blade and honeycomb platforms for cutting and engraving.