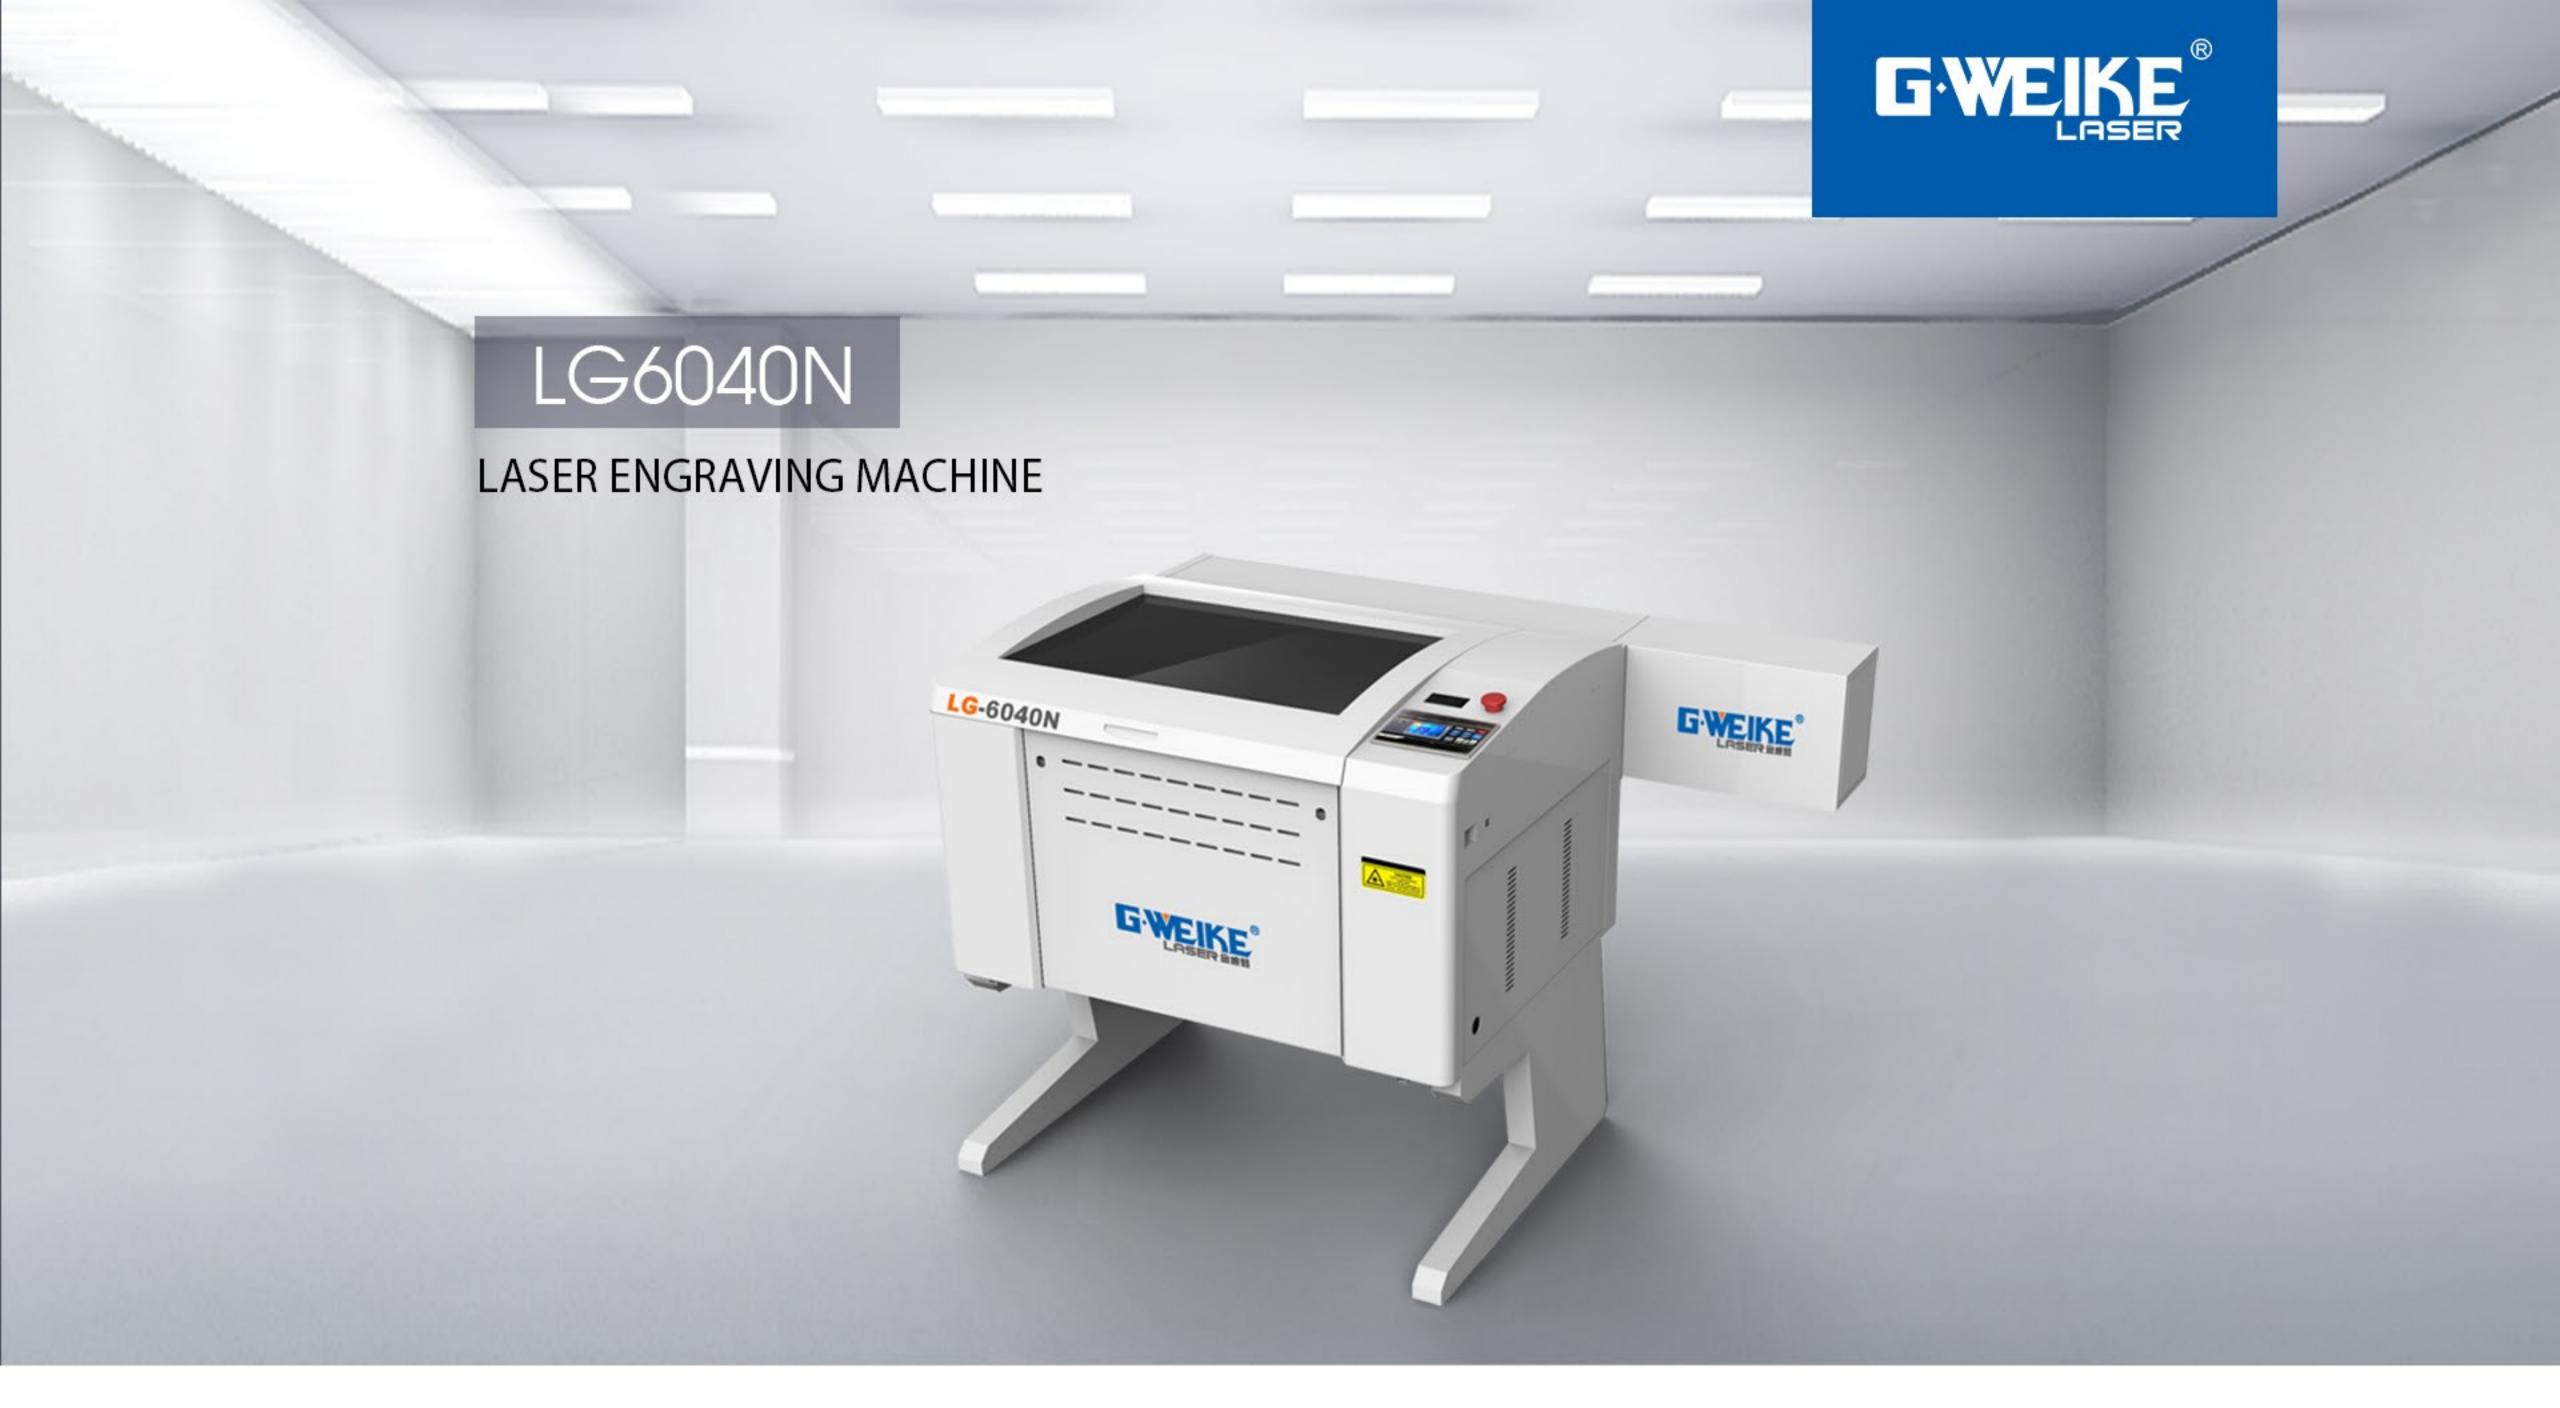

#### **Technical Parameters**

| Laser-Type                    | Sealed CO2 laser tube               |
|-------------------------------|-------------------------------------|
| Laser Power                   | 40W 60W 80W                         |
| Engraving Area                | 600mmx400mm                         |
| Worktable                     | Motorized up down table             |
| Whole Machine Size            | 1360*850*950mm                      |
| Engraving Speed               | 0-36,000mm/min                      |
| Resetting Postioning Accuracy | ±0.05mm                             |
| Working Voltage               | AC 110-220V±10%,50-60Hz             |
| Gross Power                   | <1000W                              |
| Operating Temperature         | 0-45                                |
| Operating Humdity             | 5-95%                               |
| Minimum Shaping Character     | English 1×1mm                       |
| GraphicFormat Supported       | BMP,PLT,DST,DXP,and AI              |
| Driving System                | stepper                             |
| Cooling Mode                  | Water-cooling and protection system |
| Auxiliary Equpments           | Exhaust-fans, air-exhaust pipe      |
| Controling Software           | DSP control system                  |
| Compatible Software           | CorelDraw AutoCAD Photoshop         |