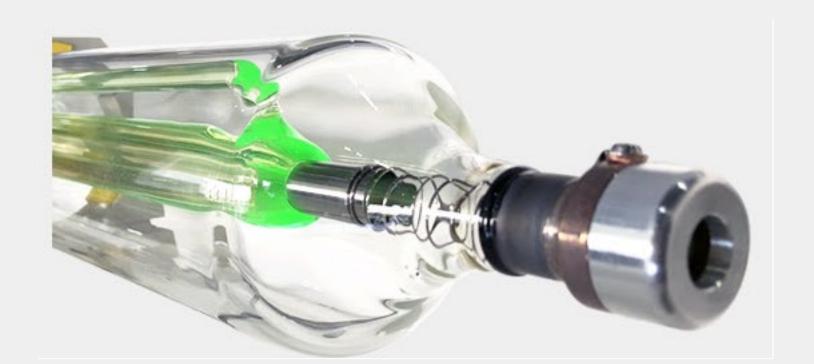

#### YONGLI Laser Tube

Higher laser output power density, the light beam is concentrated, the spot is uniform, the work efficiency is high, the speed is fast. The laser tube adopts the special technology production, the laser beam is sharp after focusing, the mark line is narrow, the scale s deep, the resolution s high, the picture character is clear.