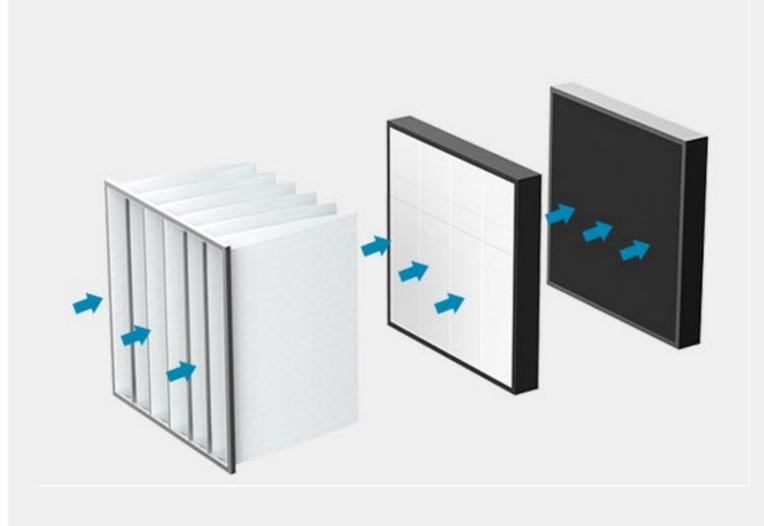

### High Efficiency Air Filters

Environmentally friendly and pollution-free laser can be directly used indoors.

#### Tertary filtraton

Filter large particles in bags.

HEPA filtration arger than 0.03UM particle.

· Actvated carbonadsorption system.