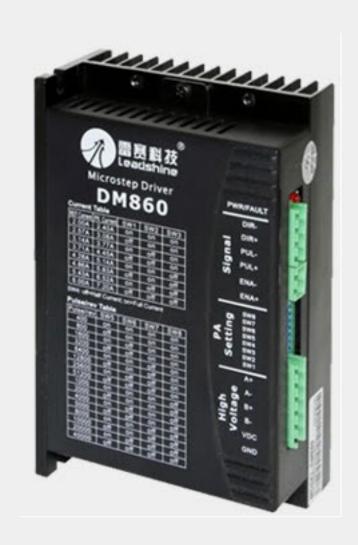

# Leadshine Stepper Motor

Lower noise, low vibration, running more smoothly higher torque, higher acceleration, higher precision, better acceeration performance.