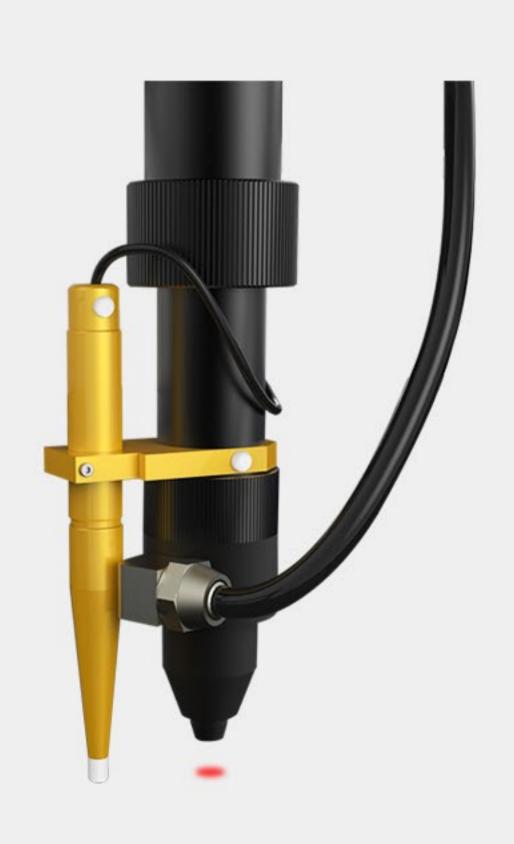

## Automatic Focusing

Auto focusing makes the laser head focus easily and quickly. Do not need to adjust the focal length by hand, saving much time and has higher accuracy.