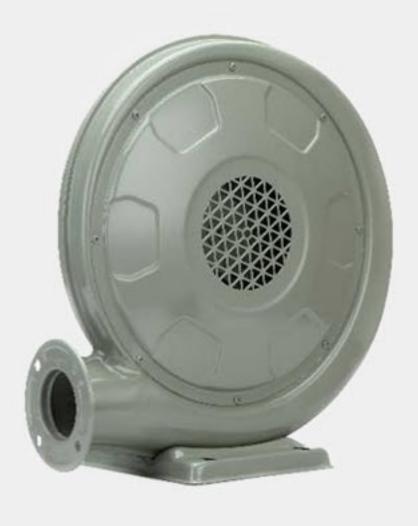

### One Button Starting Fan

The fan can be started by one button. You can control the fan independently.