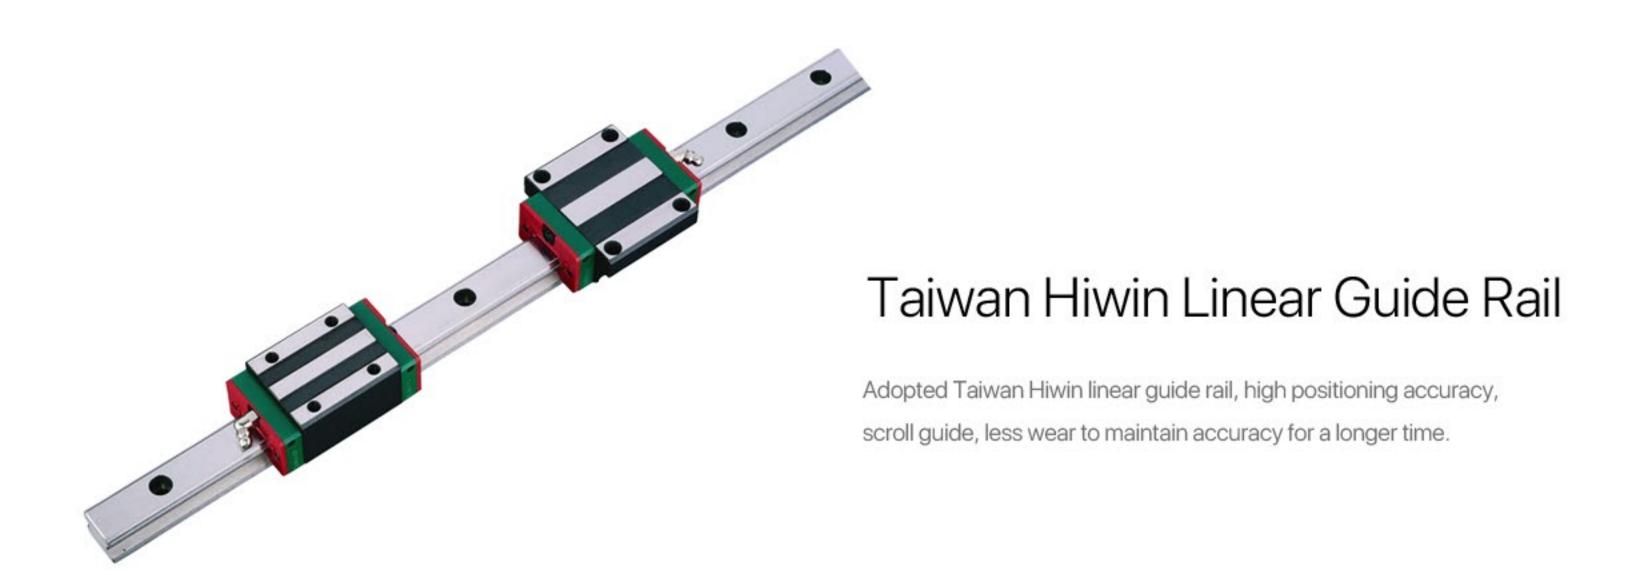

## Electronic lifting

The machine can automatic adjust the working table to satisfy the demands of cutting different thicknesses materials. The lifting height can reach 20cm.

## Automatic Focusing

Auto focusing makes the laser head focus easily and quickly. Do not need to adjust the focal length by hand, saving much time and has higher accuracy.









#### YONGLI Laser Tube

Higher laser output power density, the light beam is concentrated, the spot is uniform, the work efficiency is high, the speed is fast. The laser tube adopts the special technology production, the laser beam is sharp after focusing, the mark line is narrow, the scale s deep, the resolution s high, the picture character is clear.

#### WIFI Control

Convenient-Engineers can remotely control computers and machines adjust parameters and solve problems.

· Efficiency-One PC can control several machines.





# U.SI-VI Optical Lenses

- U.S.opticsfrom American Photonics.Proven 14%beam transmission improvement vs.other optics High strength gold-plated lenses and aspheric focusing lenses made byll-VI Company, USA.
- High focus, high transmittance. Thelight beamin the