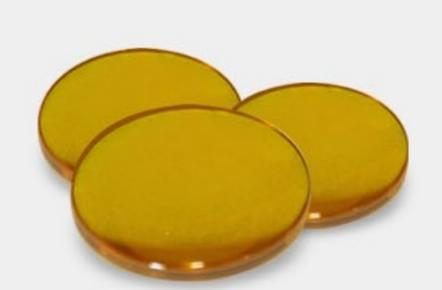

# U.SI-VI Optical Lenses

- U.S.opticsfrom American Photonics.Proven 14%beam transmission improvement vs.other optics High strength gold-plated lenses and aspheric focusing lenses made byll-VI Company, USA.
- High focus, high transmittance. Thelight beamin the transmisson process to minimize the oss, light spot fine, uniform ight, while ensuring the quality of the product, but also make the optical